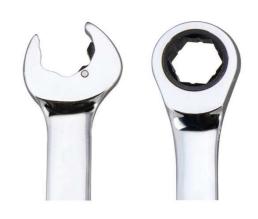

## **ANTI-SLIP COMBINATION RATCHET WRENCH**

| Model     | Size      | A    | ФС   | OVERALL<br>LENGTH |
|-----------|-----------|------|------|-------------------|
|           | mm(inch)  | mm   | mm   | mm                |
| TS243K108 | 8(5/16)   | 18.2 | 17.4 | 136               |
| TS243K109 | 9         | 20.5 | 19.2 | 142               |
| TS243K110 | 10(3/8)   | 22.5 | 20.9 | 160               |
| TS243K111 | 11(7/16)  | 24   | 22.6 | 168               |
| TS243K112 | 12        | 26.2 | 24.2 | 174               |
| TS243K113 | 13(1/2)   | 27.3 | 26.6 | 180               |
| TS243K114 | 14(9/16)  | 30.9 | 27.6 | 190               |
| TS243K115 | 15        | 32.4 | 29   | 200               |
| TS243K116 | 16(5/8)   | 34.1 | 30.8 | 215               |
| TS243K117 | 17(11/16) | 37.9 | 33.3 | 230               |
| TS243K118 | 18        | 39.4 | 33.8 | 240               |
| TS243K119 | 19(3/4)   | 40.7 | 35.6 | 248               |
| TS243K121 | 21(13/16) | 45   | 41.3 | 285               |
| TS243K122 | 22(7/8)   | 45   | 41.3 | 285               |
| TS243K124 | 24(15/16) | 51.6 | 46.8 | 325               |
| TS243K125 | 25(1)     | 51.6 | 46.8 | 325               |

## Feathers:

- 1. Combine Metric & SAE in One Wrench.
- 2. Work On 80% Rounded Off Fastener.
- 3. Ratchet Design for Box End and Open End.
- 4. Special Design Doesn't Round Fasteners.
- 5. 100T Gear and 3.6° Swing Arc for Box End.
- 6. Torque Meet ANSI Standard.
- 7. Endurance Torque (Life Cycle) Exceeds 30,000 Strokes at 33% ANSI Standard.
- 8. Pass ANSI Drop Test: Dropped On Concrete Twelve Times from Height of 183cm(6ft).