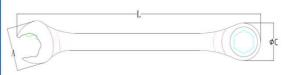

## **ANTI-SLIP COMBINATION RATCHET WRENCH**

| Model     | Size      | A    | ФС   | OVERALL<br>LENGTH |
|-----------|-----------|------|------|-------------------|
|           | mm(inch)  | mm   | mm   | mm                |
| TS243K108 | 8(5/16)   | 18.2 | 17.4 | 136               |
| TS243K109 | 9         | 20.5 | 19.2 | 142               |
| TS243K110 | 10(3/8)   | 22.5 | 20.9 | 160               |
| TS243K111 | 11(7/16)  | 24   | 22.6 | 168               |
| TS243K112 | 12        | 26.2 | 24.2 | 174               |
| TS243K113 | 13(1/2)   | 27.3 | 26.6 | 180               |
| TS243K114 | 14(9/16)  | 30.9 | 27.6 | 190               |
| TS243K115 | 15        | 32.4 | 29   | 200               |
| TS243K116 | 16(5/8)   | 34.1 | 30.8 | 215               |
| TS243K117 | 17(11/16) | 37.9 | 33.3 | 230               |
| TS243K118 | 18        | 39.4 | 33.8 | 240               |
| TS243K119 | 19(3/4)   | 40.7 | 35.6 | 248               |
| TS243K121 | 21(13/16) | 45   | 41.3 | 285               |
| TS243K122 | 22(7/8)   | 45   | 41.3 | 285               |
| TS243K124 | 24(15/16) | 51.6 | 46.8 | 325               |
| TS243K125 | 25(1)     | 51.6 | 46.8 | 325               |