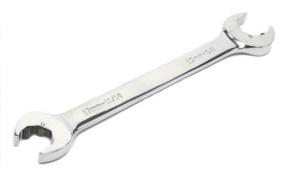

## 4-IN-1 OPEN ENDS RATCHET WRENCH

| Model     | SIZE    | SAE           | WIDTH OPEN  | OVERALL<br>LENGTH |
|-----------|---------|---------------|-------------|-------------------|
|           | mm      | Inch          | mm          | mm                |
| TS243J108 | 8 x 10  | 5/16" x 3/8"  | 20.3 x 22.7 | 150               |
| TS243J110 | 10 x 11 | 3/8" x 7/16"  | 23.7 x 26.1 | 170               |
| TS243J113 | 13 x 14 | 1/2" x 9/16"  | 29.9 x 32.0 | 190               |
| TS243J114 | 14 x 15 | 9/16" x 5/8"  | 34.5 x 35.3 | 210               |
| TS243J117 | 17 x 19 | 11/16" x 3/4" | 38.7 x 42.1 | 228               |